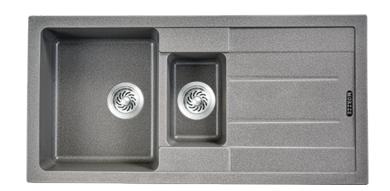

# 40" Inch Top Mount Double Bowl Granite Kitchen Sink

#### **Available Colours**

Black

Grey

Beige

**Note:-** 35mm diameter faucet holes are pre-scored. The installer can knock out the same.

**Note:-** Although Morzze granite composite sinks are highly heat resistant, placing may cause surface discolouration. Consider using a trivet or rolling mat for extremely hot items to avoid potential heat damage.