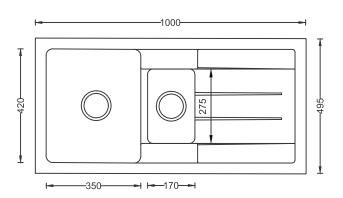

#### **Sink Dimension**

• Overall Dimensions: 1000x495mm / 39.5"x19.5"

• Large Bowl Dimensions: 350x420mm / 13.75"x16.5"

• Small Bowl Dimensions: 170x275mm / 6.75"x10.75"

Sink Depth: 200mm / 8"Cut Out Size: 965x465mm